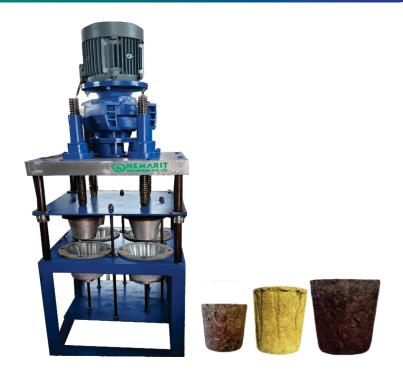

## **COW DUNG POT MAKING MACHINE (SEMI-AUTOMATIC)**

| SPECIFICATION        |                          |
|----------------------|--------------------------|
| Model                | NEPL-POT-SEMI            |
| Production capacity* | 120 pots/hr.             |
| Pot Die Sizes        | 3"X3", 6"X6"             |
| Electric Motor       | 5HP   Gear Box   3 Phase |

## **Salient Features**

It is Motor operated and easy to use No maintenance or recurring cost Uniform quality of pots Income augmentation of farmers by selling value added products

Three different size of pots can be developed in single machine. Small size = 3"Large size = 6"